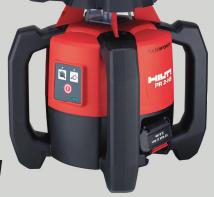

## PR 2-HS A12 Rotating Laser Kit Inc. 2 Batteries, Laser Receiver & Holder 1 DAY

3 DAY £49.57 1 WEEK £68.16

1 DAY

3 DAY

£37.18