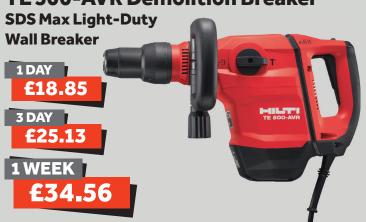

## DECEMBER 2020

### **TE 30-AVR Rotary Hammer SDS Plus for Heavy-Duty Concrete Drilling**



### **TE 60-ATC-AVR Rotary Hammer SDS Max for Concrete Drilling**



#### **TE 500-AVR Demolition Breaker**



### TE 1000-AVR 12.5Kg Breaker



## **TE 2000-AVR**

**Electric Breaker** 

Powerful & Light **Breaker for Concrete** 

1 DAY £26.35

3 DAY £35.13

1 WEEK £48.31



## **TE 3000-AVR 30Kg Breaker Heavy-Duty Concrete Floor Demolition Hammer** 1 DAY

£35.10 3 DAY

£46.80

1 WEEK £64.35



Prices exclude VAT



# HILL FIRE 2020

### **TE 6-A36 Cordless Rotary Hammer** 36V Drill c/w 2 x Batteries & 1 Charger



## PR 2-HS A12 Rotating Laser Kit Inc. 2 Batteries, Laser Receiver & Holder 1 DAY

3 DAY £49.57 1 WEEK £68.16

1 DAY

3 DAY

£37.18



## DX 5 Powder-Actuated Nailer Kit

Fully Automatic Nailer for high productivity



1 DAY

3 DAY

1 WEEK £39.14

## DC-SE 20 Wall Chaser 110V

**Diamond Slitting Machine** 



## DSH 600-X Hand Held Petrol Saw



#### **GX 90-WF Gas Nailer**



**Price