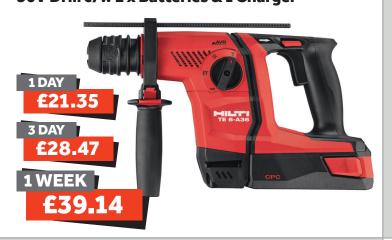

## DECEMBER 2020

### **TE 30-AVR Rotary Hammer SDS Plus for Heavy-Duty Concrete Drilling**



### **TE 60-ATC-AVR Rotary Hammer SDS Max for Concrete Drilling**



#### **TE 500-AVR Demolition Breaker**



### TE 1000-AVR 12.5Kg Breaker



## **TE 2000-AVR**

**Electric Breaker** 

Powerful & Light **Breaker for Concrete** 

1 DAY £26.35

3 DAY £35.13

1 WEEK £48.31



## **TE 3000-AVR 30Kg Breaker Heavy-Duty Concrete Floor Demolition Hammer** 1 DAY

£35.10 3 DAY

£46.80

1 WEEK £64.35



Prices exclude VAT



# HILL FIRE 2020

### **TE 6-A36 Cordless Rotary Hammer** 36V Drill c/w 2 x Batteries & 1 Charger



## PR 2-HS A12 Rotating Laser Kit Inc. 2 Batteries, Laser Receiver & Holder 1 DAY

3 DAY £49.57 1 WEEK £68.16

1 DAY

3 DAY

£37.18



## DX 5 Powder-Actuated Nailer Kit

Fully Automatic Nailer for high productivity



1 DAY

3 DAY

1 WEEK £39.14

## DC-SE 20 Wall Chaser 110V

**Diamond Slitting Machine** 



## DSH 600-X Hand Held Petrol Saw



#### **GX 90-WF Gas Nailer**



**Prices exclude VAT**