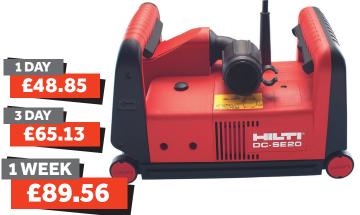

er SDS Max for Concrete Drilling**



#### **TE 500-AVR Demolition Breaker**



### TE 1000-AVR 12.5Kg Breaker



## **TE 2000-AVR**

**Electric Breaker** 

Powerful & Light **Breaker for Concrete** 

1 DAY £26.35

3 DAY £35.13

1 WEEK £48.31



## **TE 3000-AVR 30Kg Breaker Heavy-Duty Concrete Floor Demolition Hammer** 1 DAY

£35.10 3 DAY

£46.80

1 WEEK £64.35



Prices exclude VAT



# HILL FIRE 2020

### **TE 6-A36 Cordless Rotary Hammer** 36V Drill c/w 2 x Batteries & 1 Charger



## PR 2-HS A12 Rotating Laser Kit Inc. 2 Batteries, Laser Receiver & Holder 1 DAY

3 DAY £49.57 1 WEEK £68.16

1 DAY

3 DAY

£37.18



## DX 5 Powder-Actuated Nailer Kit

Fully Automatic Nailer for high productivity



1 DAY

3 DAY

1 WEEK £39.14

## DC-SE 20 Wall Chaser 110V

**Diamond Slitting Machine** 



## DSH 600-X Hand Held Petrol Saw



#### **GX 90-WF Gas Nailer**



**Prices exclude VAT**