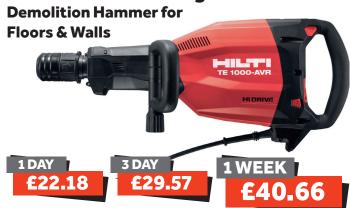

## DECEMBER 2020

### **TE 30-AVR Rotary Hammer SDS Plus for Heavy-Duty Concrete Drilling**



### **TE 60-ATC-AVR Rotary Hammer SDS Max for Concrete Drilling**



#### **TE 500-AVR Demolition Breaker**



### TE 1000-AVR 12.5Kg Breaker



## **TE 2000-AVR**

**Electric Breaker** 

Powerful & Light **Breaker for Concrete** 

1 DAY £26.35

3 DAY £35.13

1 WEEK £48.31



## **TE 3000-AVR 30Kg Breaker Heavy-Duty Concrete Floor Demolition Hammer** 1 DAY

£35.10 3 DAY

£46.80

1 WEEK £64.35



Prices exclude VAT



# HILL FIRE 2020

### **TE 6-A36 Cordless Rotary Hammer** 36V Drill c/w 2 x Batteries & 1 Charger



## PR 2-HS A12 Rotating Laser Kit Inc. 2 Batteries, Laser Receiver & Holder 1 DAY

3 DAY £49.57 1 WEEK £68.16

1 DAY

3 DAY

£37.18



## DX 5 Powder-Actuated Nailer Kit

Fully Automatic Nailer for high productivity



1 DAY

3 DAY

1 WEEK £39.14

## DC-SE 20 Wall Chaser 110V

**Diamond Slitting Machine** 



## DSH 600-X Hand Held Petrol Saw



#### **GX 90-WF Gas Nailer**



**Prices exclude VAT**