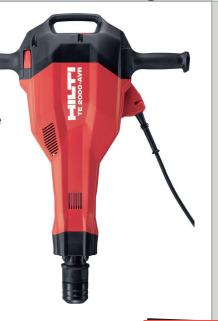

## **TE 2000-AVR**

**Electric Breaker** 

Powerful & Light **Breaker for Concrete** 

1 DAY £26.35

3 DAY £35.13

1 WEEK £48.31