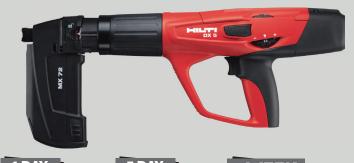

## DX 5 Powder-Actuated Nailer Kit

Fully Automatic Nailer for high productivity

1 DAY

3 DAY

1 WEEK £39.14