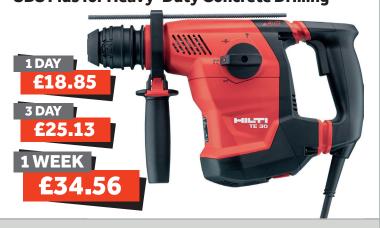

## DECEMBER 2020

### **TE 30-AVR Rotary Hammer SDS Plus for Heavy-Duty Concrete Drilling**



### **TE 60-ATC-AVR Rotary Hammer SDS Max for Concrete Drilling**



#### **TE 500-AVR Demolition Breaker**



### TE 1000-AVR 12.5Kg Breaker



## **TE 2000-AVR**

**Electric Breaker** 

Powerful & Light **Breaker for Concrete** 

1 DAY £26.35

3 DAY £35.13

1 WEEK £48.31



## **TE 3000-AVR 30Kg Breaker Heavy-Duty Concrete Floor Demolition Hammer** 1 DAY

£35.10 3 DAY

£46.80

1 WEEK £64.35



Prices exclude VAT



# HILL FIRE 2020

### **TE 6-A36 Cordless Rotary Hammer** 36V Drill c/w 2 x Batteries & 1 Charger



## PR 2-HS A12 Rotating Laser Kit Inc. 2 Batteries, Laser Receiver & Holder 1 DAY

3 DAY £49.57 1 WEEK £68.16

1 DAY

3 DAY

£37.18



## DX 5 Powder-Actuated Nailer Kit

Fully Automatic Nailer for high productivity



1 DAY

3 DAY

1 WEEK £39.14

## DC-SE 20 Wall Chaser 110V