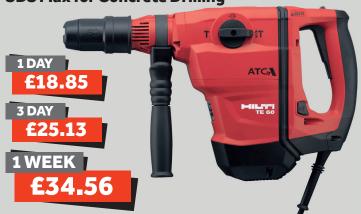

## DECEMBER 2020

### **TE 30-AVR Rotary Hammer SDS Plus for Heavy-Duty Concrete Drilling**



### **TE 60-ATC-AVR Rotary Hammer SDS Max for Concrete Drilling**



#### **TE 500-AVR Demolition Breaker**



### TE 1000-AVR 12.5Kg Breaker



## **TE 2000-AVR**

**Electric Breaker** 

Powerful & Light **Breaker for Concrete** 

1 DAY £26.35

3 DAY £35.13

1 WEEK £48.31



## **TE 3000-AVR 30Kg Breaker Heavy-Duty Concrete Floor Demolition Hammer** 1 DAY

£35.10 3 DAY

£46.80

1 WEEK £64.35



Prices exclude VAT



# HILL FIRE 2020

### **TE 6-A36 Cordless Rotary Hammer** 36V Drill c/w 2 x Batteries & 1 Charger



## PR 2-HS A12 Rotating Laser Kit Inc. 2 Batteries, Laser Receiver & Holder 1 DAY

3 DAY £49.57 1 WEEK £68.16

1 DAY

3 DAY

£37.18



## DX 5 Powder-Actuated Nailer Kit

Fully Automatic Nailer for high productivity



1 DAY

3 DAY

1 WEEK £39.14

## DC-SE 20 Wall Chaser 110V

**Diamond Slitting Machine** 



## DSH 600-X Hand Held Petrol Saw