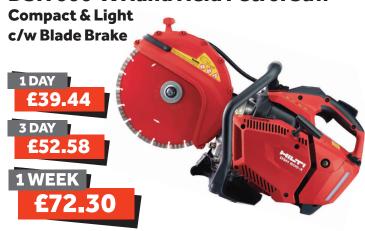

#### **TE 500-AVR Demolition Breaker**



### TE 1000-AVR 12.5Kg Breaker



## **TE 2000-AVR**

**Electric Breaker** 

Powerful & Light **Breaker for Concrete** 

1 DAY £26.35

3 DAY £35.13

1 WEEK £48.31



## **TE 3000-AVR 30Kg Breaker Heavy-Duty Concrete Floor Demolition Hammer** 1 DAY

£35.10 3 DAY

£46.80

1 WEEK £64.35



Prices exclude VAT



# HILL FIRE 2020

### **TE 6-A36 Cordless Rotary Hammer** 36V Drill c/w 2 x Batteries & 1 Charger



## PR 2-HS A12 Rotating Laser Kit Inc. 2 Batteries, Laser Receiver & Holder 1 DAY

3 DAY £49.57 1 WEEK £68.16

1 DAY

3 DAY

£37.18



## DX 5 Powder-Actuated Nailer Kit

Fully Automatic Nailer for high productivity



1 DAY

3 DAY

1 WEEK £39.14

## DC-SE 20 Wall Chaser 110V

**Diamond Slitting Machine** 



## DSH 600-X Hand Held Petrol Saw



#### **GX 90-WF Gas Nailer**



**Prices exclude VAT**