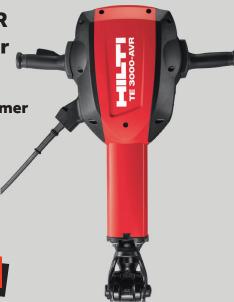

## **TE 3000-AVR 30Kg Breaker Heavy-Duty Concrete Floor Demolition Hammer** 1 DAY

£35.10 3 DAY

£46.80

1 WEEK £64.35

Prices exclude VAT